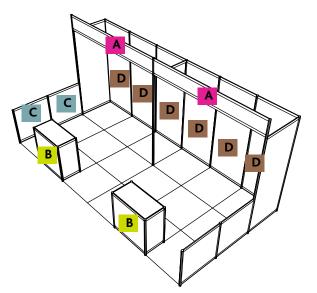

### 10x20 Indoor Hardwall Exhibition Package

A ready-made hardwall shell scheme stand so you can turn up with your products, services and brochures. Additional features and customization can also be done through our official contractor, **Goodkey Show Services**.

### Provided with this package:

- Floor Space
- Standard Grey booth carpet
- Hardwall shell scheme
- Counter (If you are wanting personal branding on the counter, see page 24 of the kit)
- Four (4) stools
- Two (2) Name boards (Black text on white background)
- Daily janitorial
- Two (2) 1500-watt electrical outlet
- Basic onsite materials handling to booth (up to 5000 lbs. per crate, except for specialty work)
- Crate storage during the show
- 24-hour roaming security
- Unlimited client invitations to attend the exhibiton