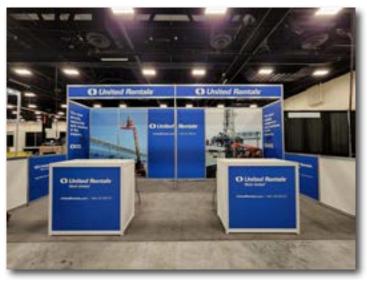

### 10x10 Indoor Hardwall Exhibition Package

A ready-made hardwall shell scheme stand so you can turn up with your products, services and brochures. Additional features and customization can also be done through our official contractor, **Goodkey Show Services**.

### Provided with this package:

- Floor Space
- Standard Grey booth carpet
- Hardwall shell scheme
- Counter (If you are wanting personal branding on the counter, see page 24 of the kit)
- Two (2) stools
- One (1) Name board (Black text on white background)
- Daily janitorial
- One (1) 1500-watt electrical outlet
- Basic onsite materials handling to booth (up to 5000 lbs. per crate, except for specialty work)
- Crate storage during the show
- 24-hour roaming security
- Unlimited client invitations to attend the exhibiton

### 10x20 Indoor Hardwall Exhibition Package

A ready-made hardwall shell scheme stand so you can turn up with your products, services and brochures. Additional features and customization can also be done through our official contractor, **Goodkey Show Services**.

### Provided with this package:

- Floor Space
- Standard Grey booth carpet
- Hardwall shell scheme
- Counter (If you are wanting personal branding on the counter, see page 24 of the kit)
- Four (4) stools
- Two (2) Name boards (Black text on white background)
- Daily janitorial
- Two (2) 1500-watt electrical outlet
- Basic onsite materials handling to booth (up to 5000 lbs. per crate, except for specialty work)
- Crate storage during the show
- 24-hour roaming security
- Unlimited client invitations to attend the exhibiton