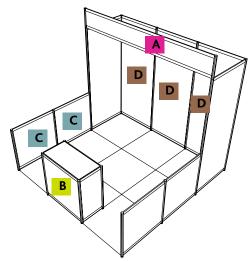

### 10x10 Indoor Hardwall Exhibition Package

A ready-made hardwall shell scheme stand so you can turn up with your products, services and brochures. Additional features and customization can also be done through our official contractor, **Goodkey Show Services**.

### Provided with this package:

- Floor Space
- Standard Grey booth carpet
- Hardwall shell scheme
- Counter (If you are wanting personal branding on the counter, see page 24 of the kit)
- Two (2) stools
- One (1) Name board (Black text on white background)
- Daily janitorial
- One (1) 1500-watt electrical outlet
- Basic onsite materials handling to booth (up to 5000 lbs. per crate, except for specialty work)
- Crate storage during the show
- 24-hour roaming security
- Unlimited client invitations to attend the exhibiton