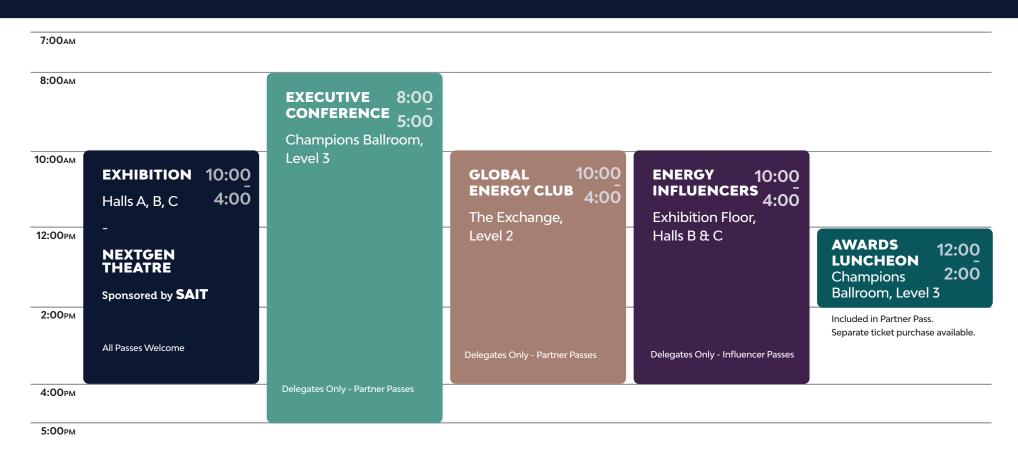

## Venue Information:

The **Visitor Entrance** to the event is at the **Corral Trail SE entrance** of the **NEW BMO Centre,** 1912 Flores LaDue Parade, Calgary, Canada.

Use the access map to see impacts to roads, sidewalks and intersections due to construction in The Culture + Entertainment District: https://www.cedistrict.com/access-map

All visitors must bring valid government-issued photo identification to gain access to the event.