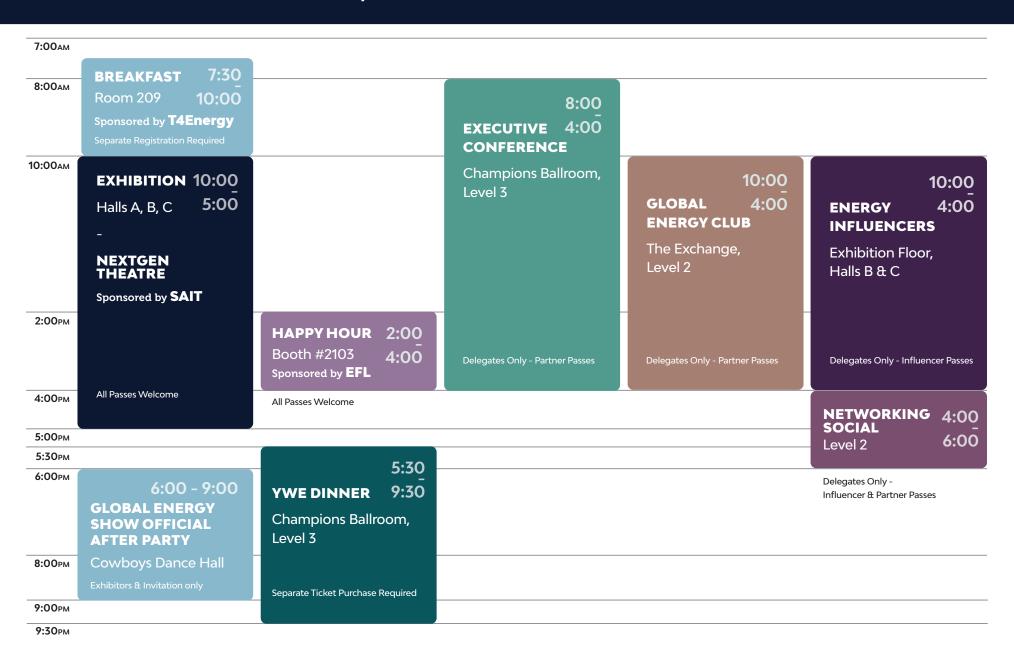

**JUNE 11, 2025** 

## Venue Information:

The **Visitor Entrance** to the event is at the **Corral Trail SE entrance** of the **NEW BMO Centre**, 1912 Flores LaDue Parade, Calgary, Canada.

Use the access map to see impacts to roads, sidewalks and intersections due to construction in The Culture + Entertainment District: https://www.cedistrict.com/access-map

All visitors must bring valid government-issued photo identification to gain access to the event.

**JUNE 12, 2025** 