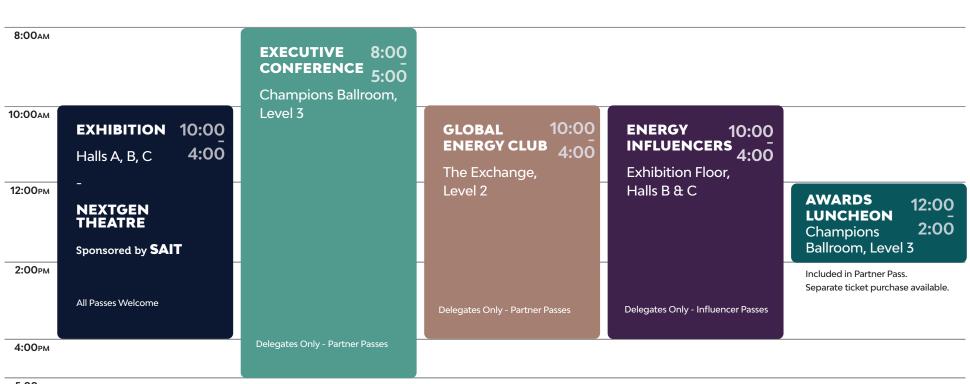

JUNE 12, 2025

DAY

THREE

All visitors must bring valid government-issued photo identification to gain access to the event.

5:00рм

7:00AM